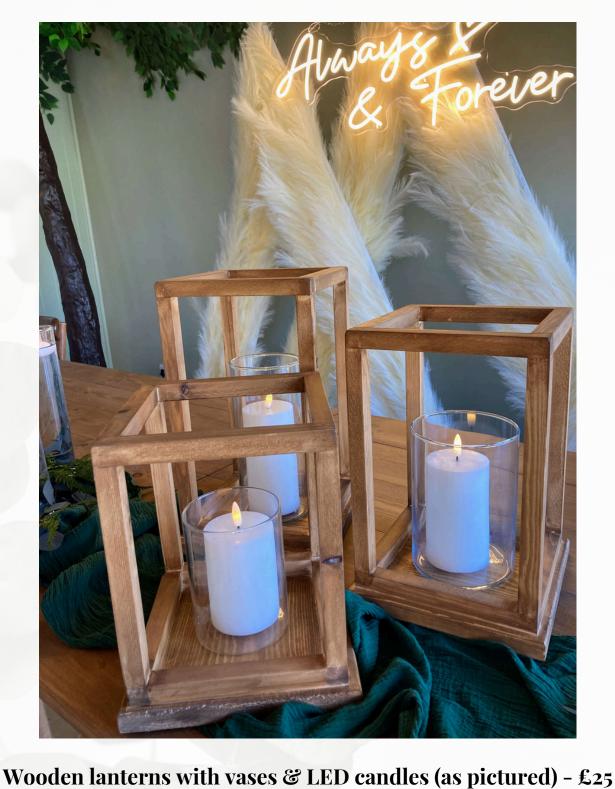

Wooden lanterns with vases & floating candles - £28 Wooden lanterns with vases, LED candles & preserved foliage - £30

Note: Add a table runner to any design for £3

Wooden lanterns with vases, floating candles & preserved foliage - £33