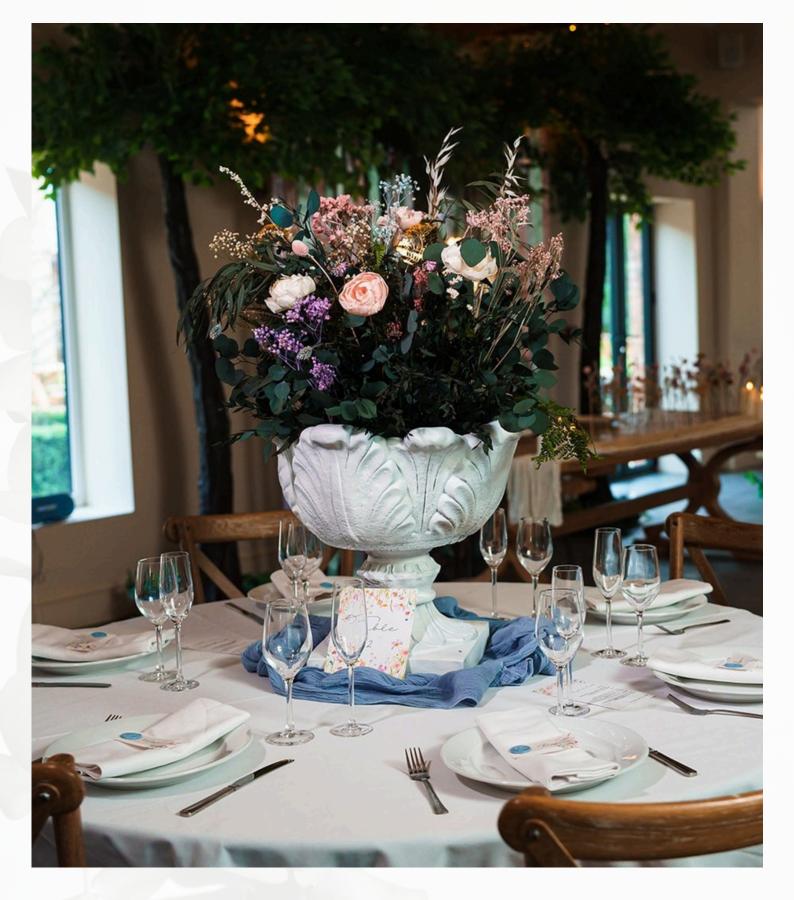

Concrete Planters
Another design that sits lovely on my wooden aisle plinths

Base Price - £50 (preserved foliage) Example shown - £70 (mixed dried wildflowers and solar flowers)

**Centrepiece Plinth** 

Base Price - £50 (preserved foliage) Example shown - £70 (mixed dried wildflowers and solar flowers)