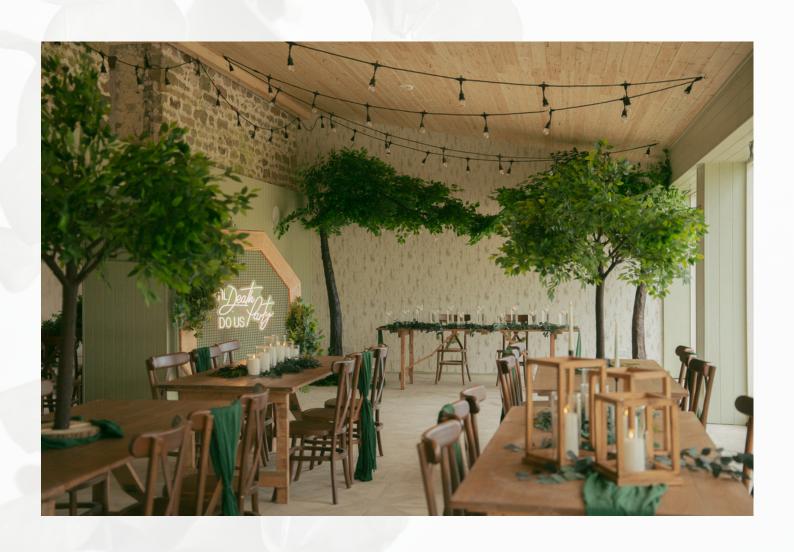

Wooden lanterns with vases & floating candles - £28 Wooden lanterns with vases, LED candles & preserved foliage - £30

Note: Add a table runner to any design for £3

Wooden lanterns with vases, floating candles & preserved foliage - £33