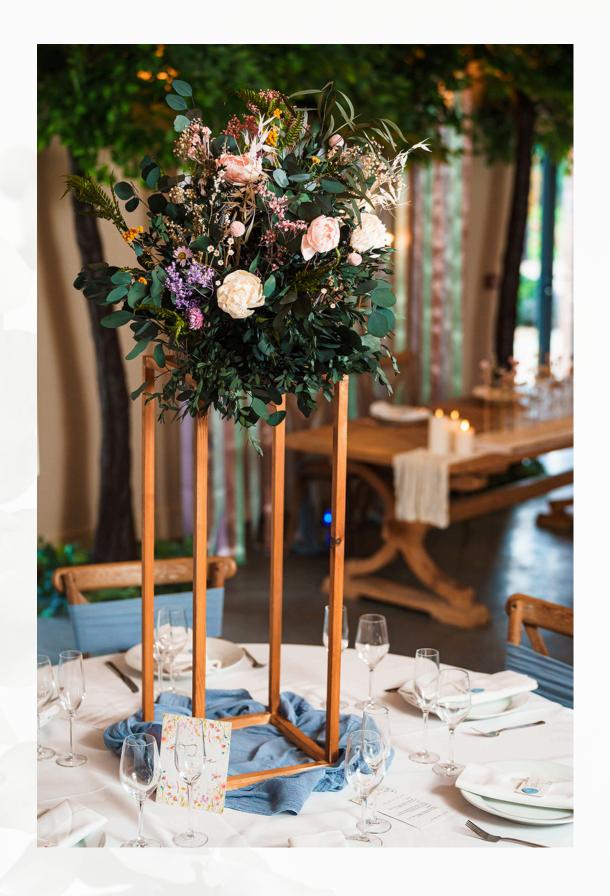

### The Serenity Range

Evie Tables trees – £50 per tree Ideal to first be used on my wooden aisle plinths

Note: Includes a choice of bases - foliage (as pictured), log slice, or fabric in a colour matching your theme