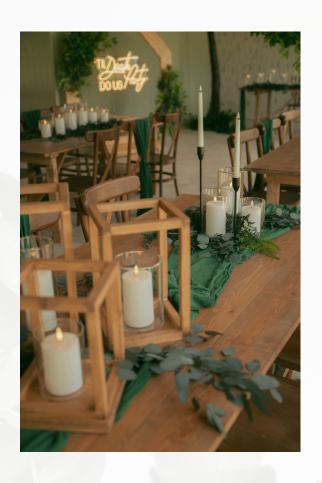

Wooden lanterns with vases & floating candles - £28 Wooden lanterns with vases, LED candles & preserved foliage - £30

Note: Add a table runner to any design for £3

Wooden lanterns with vases, floating candles & preserved foliage - £33