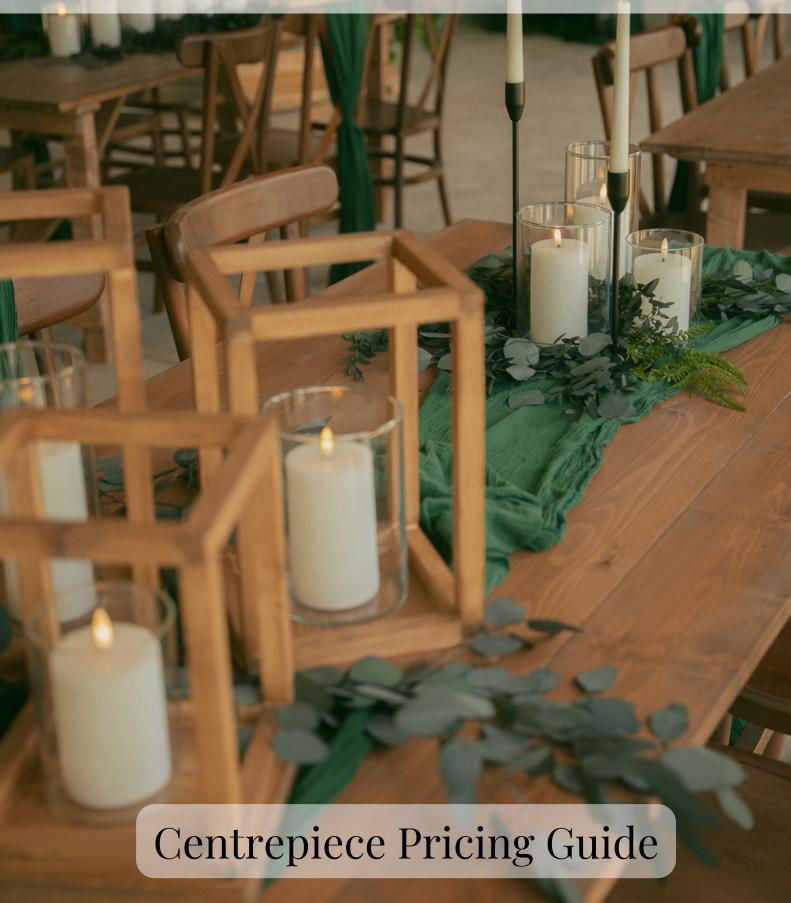

Wooden lanterns with vases & floating candles - £28 Wooden lanterns with vases, LED candles & preserved foliage - £30

Note: Add a table runner to any design for £3

Wooden lanterns with vases, floating candles & preserved foliage - £33

This design is perfect for a headtable

Vases with LED candles & preserved foliage for sweetheart table - £70

Vases with floating candles & preserved foliage for sweetheart table (as pictured) - £80

Note: Add £20 to any above price for a longer head table