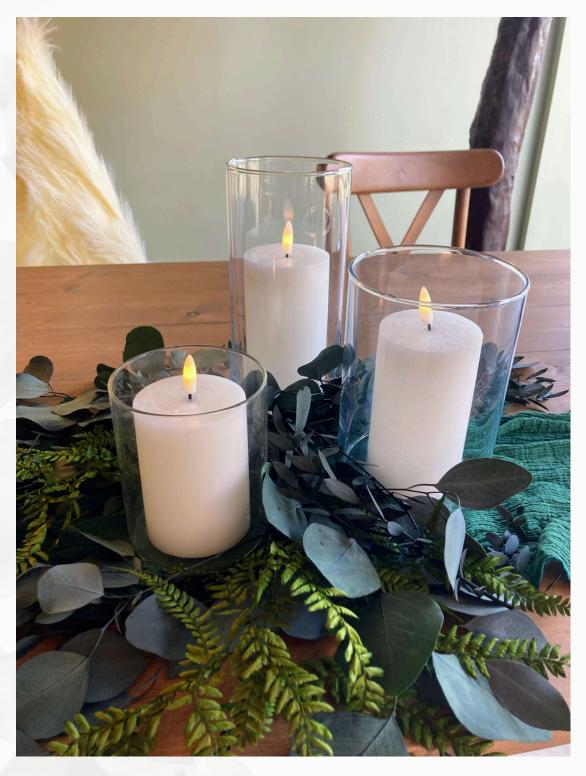

### The Radiance Range

Trio of vases with LED pillar candles -£15

Trio of vases with floating candles - £18

Trio of vases with LED pillar candles & preserved foliage (as pictured)
- £20

Trio of vases with floating candles & preserved foliage - £23

### Add a pair of tapered LED candles with holder (black or gold) to any set up for £3

Note: A growing number of venues require flameless centrepieces which is why I opt to use LED candles. I use high quality flickering candles in white with a flat top for a modern look. For venues which allow flames, I offer floating candles but I do not offer centrepieces using real pillar candles.